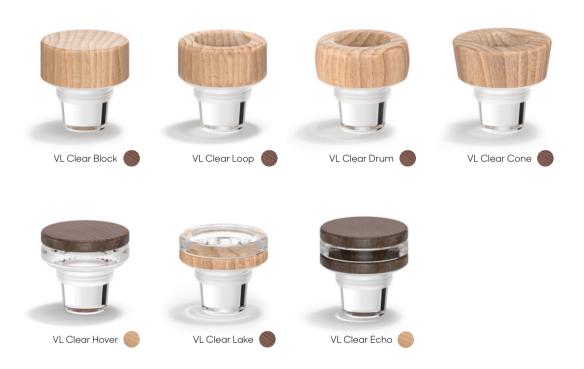

## **Duet Collection**

## Shapes & Sizes

(15x29.3) = height x width of the closure head in mm

| Vinolok™ Duet                             | 17.5 | 18.2          | 18.5 | 20.0            | 21.5     | 23.0 | Minimum<br>order (pcs) | Lead time<br>(weeks) |
|-------------------------------------------|------|---------------|------|-----------------|----------|------|------------------------|----------------------|
| VL CLear Block (15x29.3) Beige/Dark brown |      | on request —— | •    | on request——    |          |      | - 1 carton             | In stock             |
| VL CLear Block (15x34) Beige/Dark brown   |      |               |      |                 | •        | •    | - 1 carton             | In stock             |
| VL Clear Loop (15x29.3) Beige/Dark brown  |      | on request —  | •    | —— on request—— |          |      | - 1 carton             | In stock             |
| VL Clear Loop (15x34) Beige/Dark brown    |      |               |      |                 | •        | •    | - 1 carton             | In stock             |
| VL Clear Drum (15x31.5) Beige/Dark brown  |      | on request —  | •    | on request——    |          |      | - 1 carton             | In stock             |
| VL Clear Drum (15x36) Beige/Dark brown    |      |               |      |                 | •        | •    | - 1 carton             | In stock             |
| VL Clear Cone (15x33.3) Beige/Dark brown  |      | on request —  | •    | on request——    |          |      | - 1 carton             | In stock             |
| VL Clear Cone (15x38) Beige/Dark brown    |      |               |      |                 | •        | •    | - 1 carton             | In stock             |
| VL Clear Hover (10x34) Beige/Dark brown   |      |               |      |                 | •        | •    | - 1 carton             | In stock             |
| VL Clear Lake (10x34) Beige/Dark brown    |      |               |      |                 | •        | -    | - 1 carton             | In stock             |
| VL Clear Echo (14.5x34) Beige/Dark brown  |      |               |      |                 | <u> </u> | •    | _ 1 carton             | In stock             |