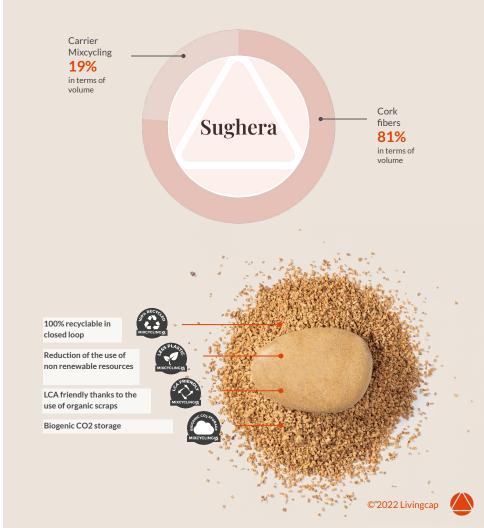

# SENSY GIVES A SECOND LIFE TO ORGANIC SCRAPS

Sensy is a perfect example of a **CIRCULAR DESIGN** application and represents the new aesthetic of sustainability.

Sensy is made of **Sughera**, one of the blends **Mixcycling**<sup>®</sup>: a material that reuses our industrial scraps of cork and gives them a new life.

The texture created by the cork fibers on the surface of the cap communicates its natural soul and makes it different from each other: no Sensy is alike, each Sensy is a unique piece.

These recycled fibers are a true treasure of sustainability: thanks to this organic composition, Sensy drastically reduces the use of non-renewable resources and the CO2 emissions.

### THE MATERIAL

Mixcycling<sup>®</sup> Sughera: the cork fibers contained in the material trigger a sense of warmth and naturalness