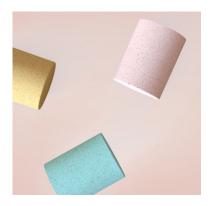

# GIVE SHAPE TO YOUR SENSY

Choose the shape of your Sensy that best identify your brand

SQUARED

**ANTIQUITY** 

## **YOUR COLOR**

You can dress your Sensy in your favourite colors: the light shades highlight the fibers and the effect of naturalness, the dark shades make it elegant and sophisticated.

Apply your embossed logo on Sensy: it is a simple and sustainable solution, it doesn't require extra treatments or the use of ink.