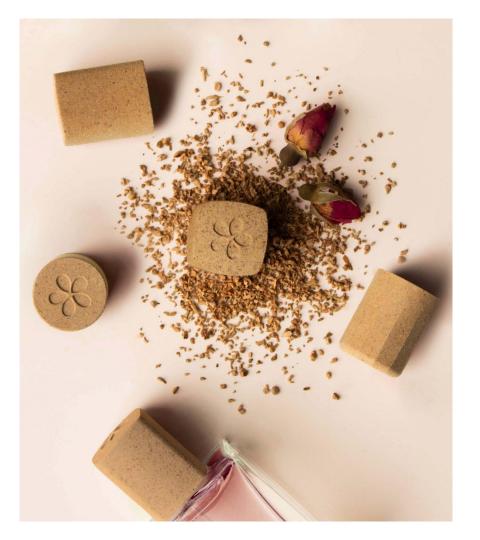

# SENSY GIVES A SECOND LIFE TO ORGANIC SCRAPS

Sensy is a perfect example of a **CIRCULAR DESIGN** application and represents the new aesthetic of sustainability.

Sensy is made of **Sughera**, one of the blends **Mixcycling**<sup>®</sup>: a material that reuses our industrial scraps of cork and gives them a new life.

The texture created by the cork fibers on the surface of the cap communicates its natural soul and makes it different from each other: no Sensy is alike, each Sensy is a unique piece.

These recycled fibers are a true treasure of sustainability: thanks to this organic composition, Sensy drastically reduces the use of non-renewable resources and the CO2 emissions.

### THE MATERIAL

Mixcycling<sup>®</sup> Sughera: the cork fibers contained in the material trigger a sense of warmth and naturalness