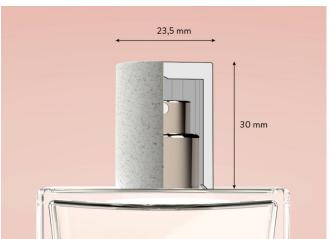

# **SENSY**IN DETAIL

Sensy has a simple but sophisticated design and suites well with different bottles with FEA 15 and 15/400 pump sprayers.