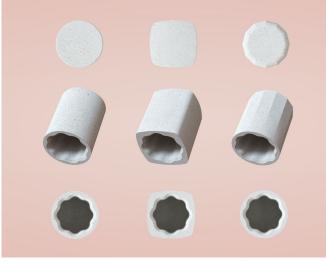

# GIVE SHAPE TO YOUR SENSY

Choose the shape of your Sensy that best identify your brand

SQUARED

**ANTIQUITY** 

# **DRESS YOUR SENSY**

With the right combination of material, color and logo Sensy will communicate the personality of your brand