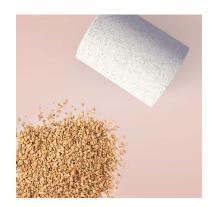

# SENSY GIVES A SECOND LIFE TO ORGANIC SCRAPS

Sensy is a perfect example of a **CIRCULAR DESIGN** application and represents the new aesthetic of sustainability.

Sensy is made of **Sughera**, one of the blends **Mixcycling**<sup>®</sup>: a material that reuses our industrial scraps of cork and gives them a new life.

The texture created by the cork fibers on the surface of the cap communicates its natural soul and makes it different from each other: no Sensy is alike, each Sensy is a unique piece.

These recycled fibers are a true treasure of sustainability: thanks to this organic composition, Sensy drastically reduces the use of non-renewable resources and the CO2 emissions.

### THE MATERIAL

Mixcycling<sup>®</sup> Sughera: the cork fibers contained in the material trigger a sense of warmth and naturalness