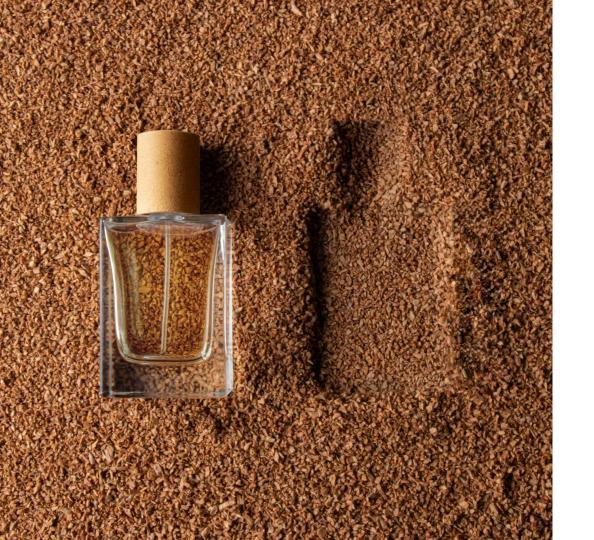

# SENSY GIVES A SECOND LIFE TO ORGANIC SCRAPS

Sensy is a perfect example of a **CIRCULAR DESIGN** application and represents the new aesthetic of sustainability.

Sensy is made of **Sughera**, one of the blends **Mixcycling**<sup>®</sup>: a material that reuses our industrial scraps of cork and gives them a new life.

The texture created by the cork fibers on the surface of the cap communicates its natural soul and makes it different from each other: no Sensy is alike, each Sensy is a unique piece.

These recycled fibers are a true treasure of sustainability: thanks to this organic composition, Sensy drastically reduces the use of non-renewable resources and the CO2 emissions.

### THE MATERIAL

Mixcycling<sup>®</sup> Sughera: the cork fibers contained in the material trigger a sense of warmth and naturalness